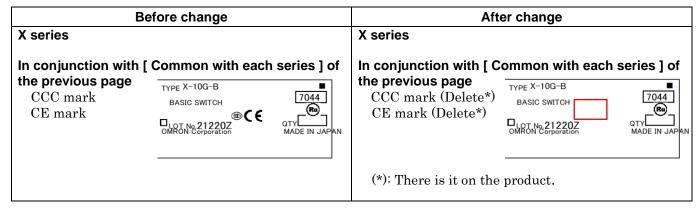

[ Changes: Basic Switches - Representative marking display on the Package ]

[ Changes: Basic Switches - Representative marking display on the Package ]

## **Basic Switches**

| Models    | Add KC mark and KC certification No. | Add factory name and<br>Importer phone<br>number | Notes including other change except for KC                             |
|-----------|--------------------------------------|--------------------------------------------------|------------------------------------------------------------------------|
| Z series  | V                                    | ~                                                | Indicate KC on package only. Delete CCC and CE marking on package (*1) |
| A series  | ~                                    | ~                                                | Indicate KC on package only. Delete CCC on package (*1)                |
| DZ series | ~                                    | ~                                                |                                                                        |
| TZ series | ~                                    | ~                                                |                                                                        |
| X series  |                                      | ~                                                | Delete CCC and CE marking on package (*1)                              |

<sup>\*1:</sup> Delete CCC and CE marking on package in order to add KC mark because CE on package is not compulsory.

Specifications in this product news are as of the issue date and are subject to change without notice.