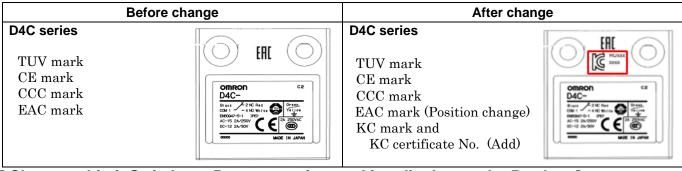

| Before                                                  | e change                                                                   | After chang                                                                                                                     | je                                                          |
|---------------------------------------------------------|----------------------------------------------------------------------------|---------------------------------------------------------------------------------------------------------------------------------|-------------------------------------------------------------|
| D4CC series  CCC mark CSA mark UL mark EAC mark CE mark | EHE C E  OMRON D4CC - COM 1 - 4 NO = 3 - 3 - 3 - 3 - 3 - 3 - 3 - 3 - 3 - 3 | D4CC series  CCC mark CSA mark UL mark EAC mark (Position change) CE mark (Position change) KC mark and KC certificate No.(add) | Official April 19 (19 19 19 19 19 19 19 19 19 19 19 19 19 1 |