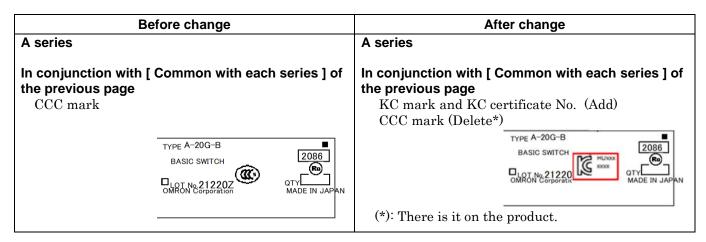

[ Changes: Basic Switches - Representative marking display on the Package ]

[ Changes: Basic Switches - Representative marking display on the Package ]

## **Basic Switches**

| Models    | Add KC mark and KC certification No. | Add factory name and<br>Importer phone<br>number | Notes including other change except for KC                             |
|-----------|--------------------------------------|--------------------------------------------------|------------------------------------------------------------------------|
| Z series  | V                                    | ~                                                | Indicate KC on package only. Delete CCC and CE marking on package (*1) |
| A series  | ~                                    | ~                                                | Indicate KC on package only. Delete CCC on package (*1)                |
| DZ series | ~                                    | ~                                                |                                                                        |
| TZ series | ~                                    | ~                                                |                                                                        |
| X series  |                                      | ~                                                | Delete CCC and CE marking on package (*1)                              |