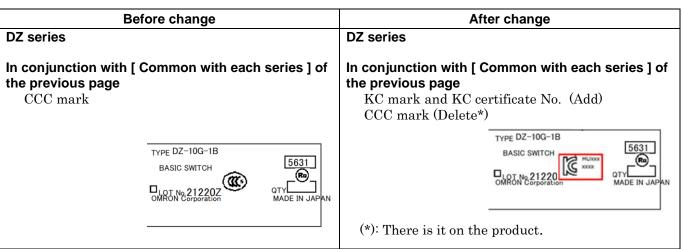

[ Changes: Basic Switches - Representative marking display on the Package ]

[ Changes: Basic Switches - Representative marking display on the Package ]

## **Basic Switches**

| Models    | Add KC mark and KC certification No. | Add factory name and<br>Importer phone<br>number | Notes including other change except for KC                             |
|-----------|--------------------------------------|--------------------------------------------------|------------------------------------------------------------------------|
| Z series  | V                                    | ~                                                | Indicate KC on package only. Delete CCC and CE marking on package (*1) |
| A series  | ~                                    | ~                                                | Indicate KC on package only. Delete CCC on package (*1)                |
| DZ series | ~                                    | ~                                                |                                                                        |
| TZ series | ~                                    | ~                                                |                                                                        |
| X series  |                                      | ~                                                | Delete CCC and CE marking on package (*1)                              |