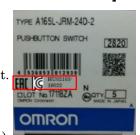

## After change A16 series, A22N/ A30N series

In conjunction with [ Common with each series ]

EAC mark (Position change) KC mark and KC certificate No. (Add)

CE mark (Delete\*)

(\*): There is it on the product.

#### I In conjunction with [ Common with each series ]

After change

EAC mark

KC mark and KC certificate No. (Add) CE mark (Delete\*)

(\*): There is it on the product.

(Product display is no change.).

[ Changes: Basic Switches - Representative marking display on the Product ]