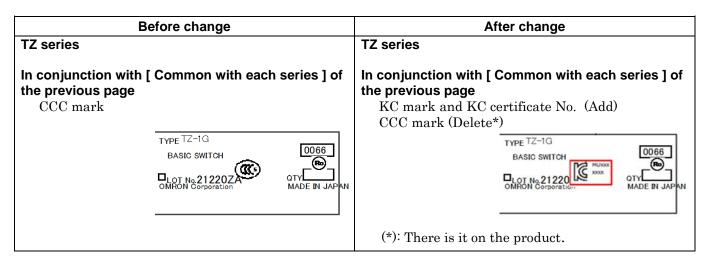

[ Changes: Basic Switches - Representative marking display on the Package ]

[ Changes: Basic Switches - Representative marking display on the Package ]

## **Basic Switches**

| Models    | Add KC mark and KC certification No. | Add factory name and<br>Importer phone<br>number | Notes including other change except for KC                             |
|-----------|--------------------------------------|--------------------------------------------------|------------------------------------------------------------------------|
| Z series  | V                                    | ~                                                | Indicate KC on package only. Delete CCC and CE marking on package (*1) |
| A series  | ~                                    | ~                                                | Indicate KC on package only. Delete CCC on package (*1)                |
| DZ series | ~                                    | ~                                                |                                                                        |
| TZ series | ~                                    | ~                                                |                                                                        |
| X series  |                                      | ~                                                | Delete CCC and CE marking on package (*1)                              |