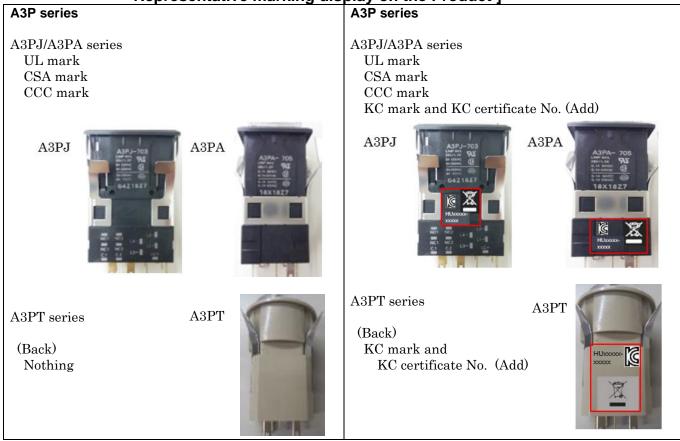

| Before change     |            | After change                                                  |      |
|-------------------|------------|---------------------------------------------------------------|------|
| A3K/ M2K series   |            | A3K/ M2K series                                               |      |
| (Back)<br>Nothing |            | (Back) A3KJ/ A3KA series KC mark and KC certificate No. (Add) |      |
| A3KJ/ M2KJ        | A3KA/ M2KA | A3KJ                                                          | A3KA |