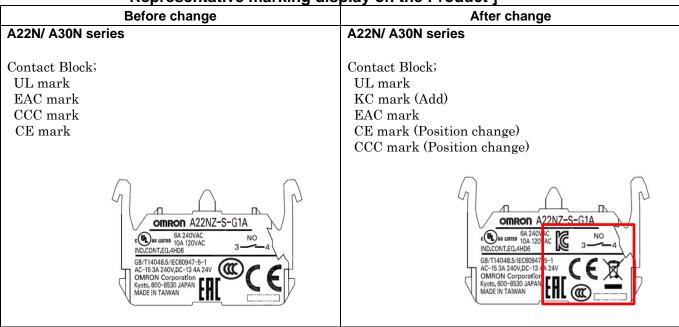

#### A16 series, A22N/ A30N series

In conjunction with [ Common with each series ]

CE mark EAC mark

## After change A16 series, A22N/ A30N series

In conjunction with [ Common with each series ]

EAC mark (Position change) KC mark and KC certificate No. (Add)

CE mark (Delete\*)

(\*): There is it on the product.

(Product display is no change.)