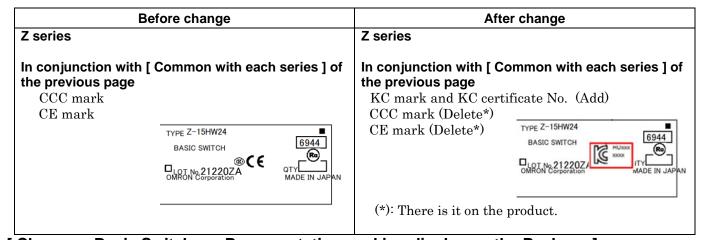

[ Changes: Basic Switches - Representative marking display on the Package ]

[ Changes: Basic Switches - Representative marking display on the Package ]

## **Basic Switches**

| Models    | Add KC mark and KC certification No. | Add factory name and<br>Importer phone<br>number | Notes including other change except for KC                             |
|-----------|--------------------------------------|--------------------------------------------------|------------------------------------------------------------------------|
| Z series  | V                                    | ~                                                | Indicate KC on package only. Delete CCC and CE marking on package (*1) |
| A series  | ~                                    | ~                                                | Indicate KC on package only. Delete CCC on package (*1)                |
| DZ series | ~                                    | ~                                                |                                                                        |
| TZ series | ~                                    | ~                                                |                                                                        |
| X series  |                                      | ~                                                | Delete CCC and CE marking on package (*1)                              |